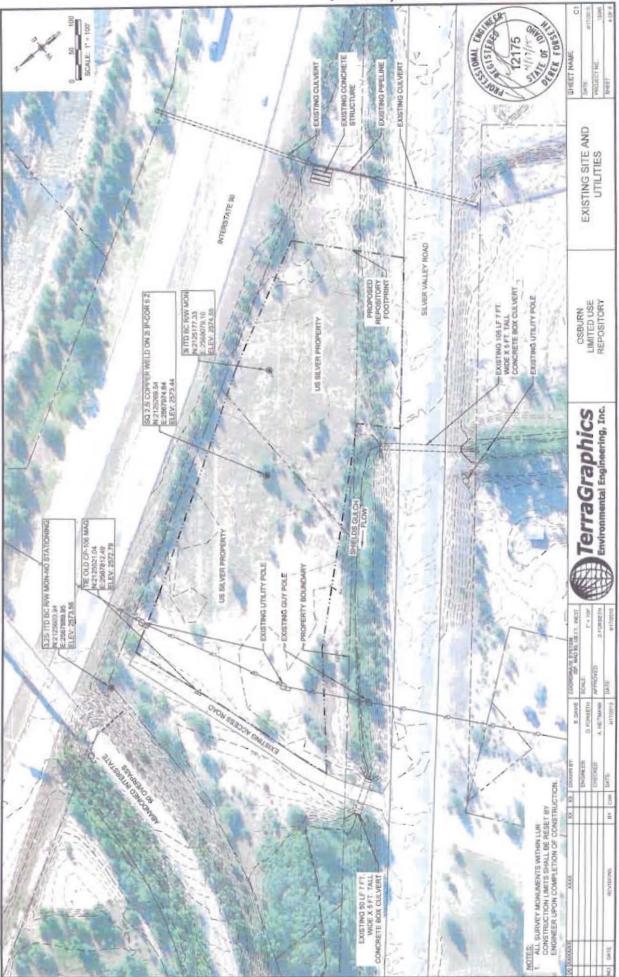

|                                 |         |                 |                                    |              |



EIOC/(1/\* @#6.0111+0\_\_MVSH\_30\_AUL MRUS20/box%\_C/@primod/nationshops are mplead AUL 24021/Teukt A02/94



6=p'\$1/,1+0 нал/2"тінаг/азвлян тіля" обзасн тимп utenoO into regised RUJ 24021/72U 5102/21/6







# 481557

Instrument # 481557 WALLACE, SHOSHONE COUNTY, IDAHO 7-6-2015 02:23:00 PM No. of Pages: 17 Recorded for : TERRAGRAPHICS ENVIRON ENG PEGGY DELANGE-WHITE Fee: 58.00 Ex-Officio Recorder Deputy Index to: ENVIRONMENTAL COVENANT

2015 JUL 6 PM 2 23

TERRAGRAPHICS 108 WEST IDAHO KELLOGG, ID 83837