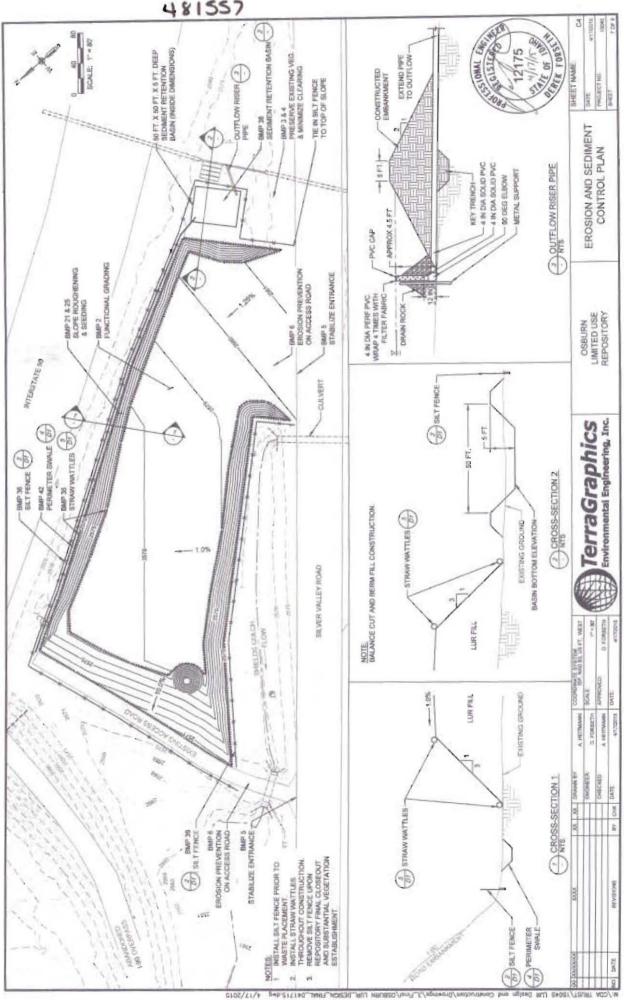

### Reason for Activity and Use Limitations.

The implementation of the Bunker Hill Superfund Site Paved Roadways Surface Remediation Program (Roads Program) accelerated the amount of bituminous course and durable construction wastes being generated in the Basin. Since much of the Paved Roads waste volume is dominated by relatively inert concrete and asphalt pavement that has contaminated base material adhered to it, IDEQ and EPA developed a policy for safely containing materials from the Roads Program in Limited Use Repositories (LUR). Disposal at the LUR is limited to asphalt and associated road base materials and any non-contaminated fill in order to facilitate compaction and close out within three years. Paved road waste from other remedial actions is also acceptable waste for LURs as long as it conforms to the standards provided in LUR Policy memorandum and waste acceptance criteria and design.

This instrument is necessary because the Agencies and the Coeur d'Alene Trust require access to construct a LUR on the Property. This instrument ensures Agencies and the Coeur d'Alene Trust has necessary access and requires that activities on the Property conform to the requirements herein.