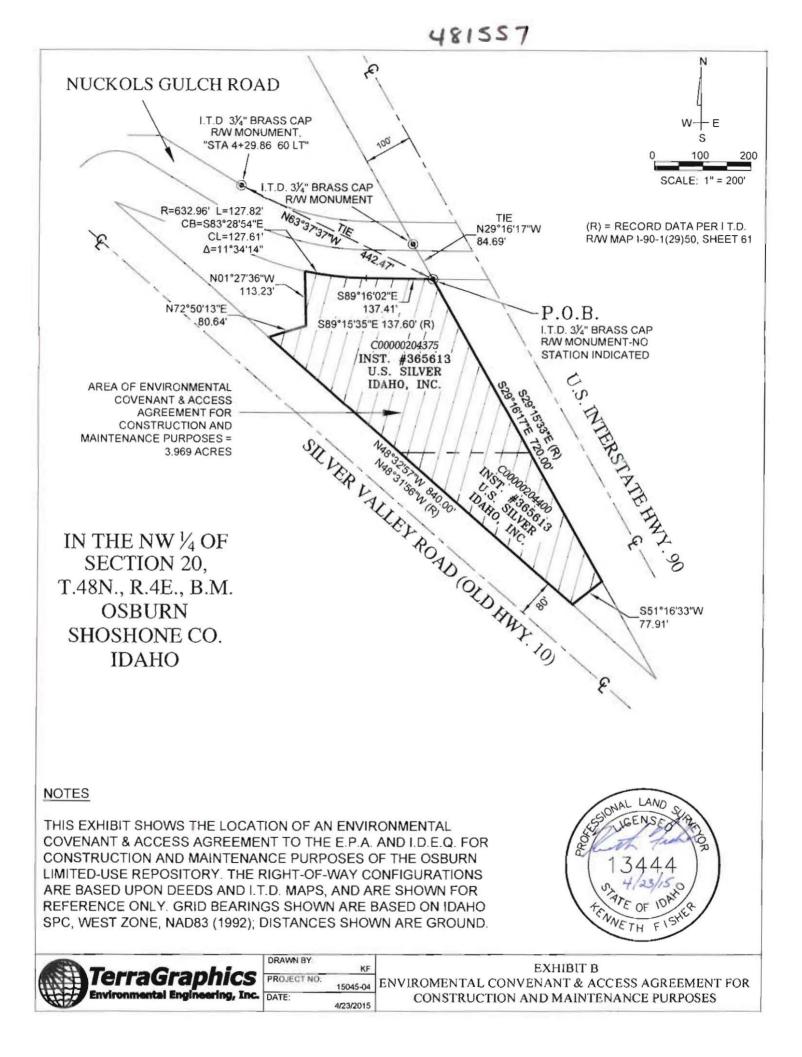

# EXHIBIT A LEGAL DESCRIPTION FOR

# An Environmental Covenant and Access Agreement for Construction and Maintenance Purposes

All that real property being a portion of those parcels described in that deed recorded as Instrument No. 365613 with the Shoshone County Recorder, and being a portion of the Northwest Quarter (NW¼) of Section 20, Township 48 North, Range 4 East, B.M., in the City of Osburn, Shoshone County, Idaho, described as follows:

Beginning at an Idaho Transportation Department (I.T.D.) 3<sup>1</sup>/<sub>4</sub>" brass-cap monument (without any engineer's stationing indicated on it) that lies at the intersection of the southwesterly right-ofway line of U.S. Interstate Highway 90 and the south right-of-way line of Nuckols Gulch Road, as shown on that 1.T.D. map I-90-1(29)50, sheet 61, from which another I.T.D. 3<sup>1</sup>/<sub>4</sub>" brass-cap monument (without any engineer's stationing indicated on it) on said southwesterly right-of-way line, bears North 29°16'17" West, 84.69 feet; an 1.T.D. 3<sup>1</sup>/<sub>4</sub>" brass-cap monument, stamped "STA 4+29.86 60 L.T", on the north right-of-way line of said Nuckols Gulch Road, bears North 63°37'37" West, 442.47 feet;

- 1. thence along said southwesterly right-of-way line of U.S. Interstate Highway 90, South 29°16'17" East (shown as South 29°15'33" East on said I.T.D. map), 720.00 feet;
- 2. thence leaving said southwesterly right-of-way line, South 51°16'33 West, 77.91 feet to the nortbeasterly right-of-way line of Silver Valley Road (old Highway 10);
- thence along said northeasterly right-of-way line, North 48°32'57" West (shown as North 48°31'56" West on said I.T.D. map), 840.00 feet;
- 4. thence leaving said northeasterly right-of-way line, North 72°50'13" East, 80.64 feet;
- 5. thence North 01°27'36" West, 113.23 feet to said south right-of-way line of Nuckols Gulch Road, and the beginning of a non-tangent 632.96-foot radius curve to the left;
- thence easterly along said curve, through a central angle of 11°34'14", an arc length of 127.82 feet (the chord bears South 83°28'54" East, 127.61 feet);
- 7. thence South 89°16'02" East, 137.41 feet (shown as South 89°15'35" East, 137.60 feet on said I.T.D. map) to the Point of Beginning.

Contains 172,887 square feet (3.969 acres), more or less.

Bearings shown are grid bearings based on the Idaho State Plane Coordinate System (West Zone), NAD83 (1992); distances shown are ground.

Offices also in: Boise, ID Helena, MT Deer Lodge, MT Las Vegas, NV