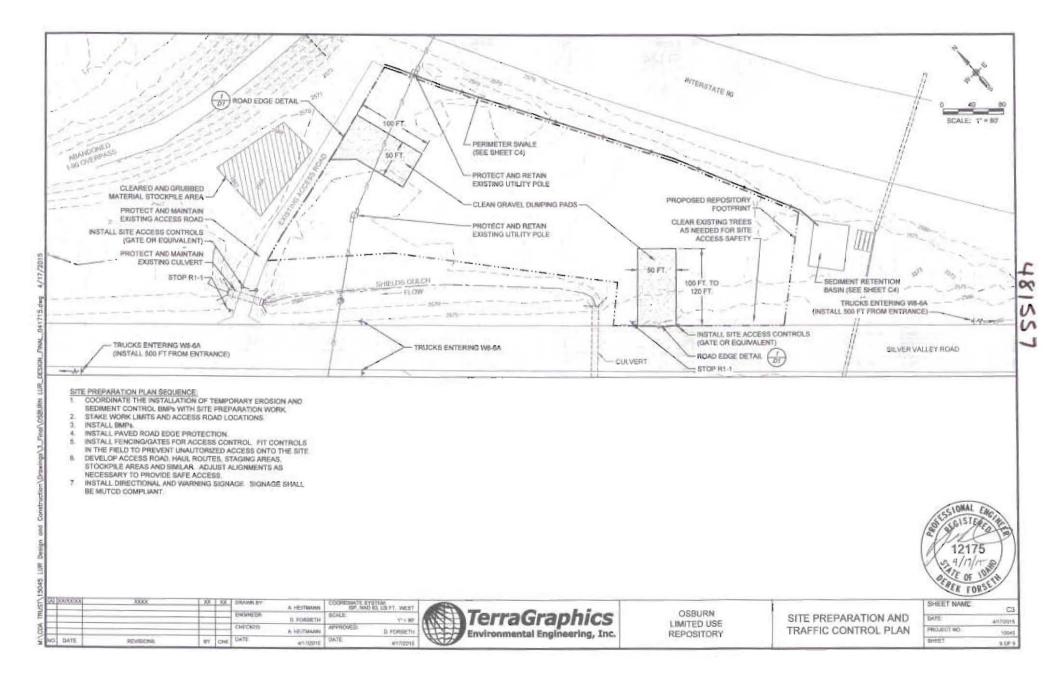

### Reason for Activity and Use Limitations.

The implementation of the Bunker Hill Superfund Site Paved Roadways Surface Remediation Program (Roads Program) accelerated the amount of bituminous course and durable construction wastes being generated in the Basin. Since much of the Paved Roads waste volume is dominated by relatively inert concrete and asphalt pavement that has contaminated base material adhered to it, IDEQ and EPA developed a policy for safely containing materials from the Roads Program in Limited Use Repositories (LUR). Disposal at the LUR is limited to asphalt and associated road base materials and any non-contaminated fill in order to facilitate compaction and close out within three years. Paved road waste from other remedial actions is also acceptable waste for LURs as long as it conforms to the standards provided in LUR Policy memorandum and waste acceptance criteria and design.

This instrument is necessary because the Agencies and the Coeur d'Alene Trust require access to construct a LUR on the Property. This instrument ensures Agencies and the Coeur d'Alene Trust has necessary access and requires that activities on the Property conform to the requirements herein.

- 1. Access. A right of access is granted to the Agencies and the Coeur d'Alene Trust, their respective contractors and third parties authorized by them for the purpose of implementing the LUR from April 20, 2015 to September 20, 2018, and thereafter as necessary to ensure continued maintenance and repair of the work over the course of the construction of the LUR.
- 2. <u>Activity and Use Limitations.</u> By acceptance and recordation of this instrument, Owner, and any successors in interest with respect to the Property, are hereby restricted from using the Property, or any portion thereof, now or at any time in the future for Residential Use unless such use has been expressly approved in writing by the Agencies. All activities on the Property are subject to the Institutional Controls Program.