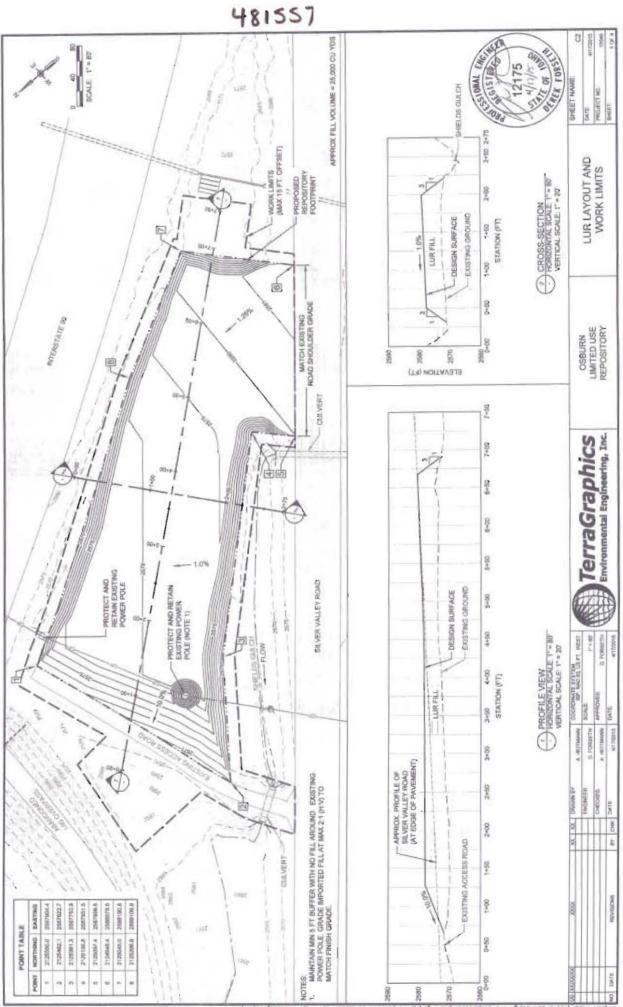

|                                 |         |                 |                                    |              |



EIOC/(1/\* @#6.0111+0\_\_MVSH\_30\_AUL MRUS20/box%\_C/@primod/nationshops are mplead AUL 24021/Teukt A02/94



6=p'\$1/,1+0 нал/2"тінаг/азвлян тіля" обзасн тимп utenoO into regised RUJ 24021/72U 5102/21/6







# 481557

Instrument # 481557 WALLACE, SHOSHONE COUNTY, IDAHO 7-6-2015 02:23:00 PM No. of Pages: 17 Recorded for : TERRAGRAPHICS ENVIRON ENG PEGGY DELANGE-WHITE Fee: 58.00 Ex-Officio Recorder Deputy Index to: ENVIRONMENTAL COVENANT

2015 JUL 6 PM 2 23

TERRAGRAPHICS 108 WEST IDAHO KELLOGG, ID 83837