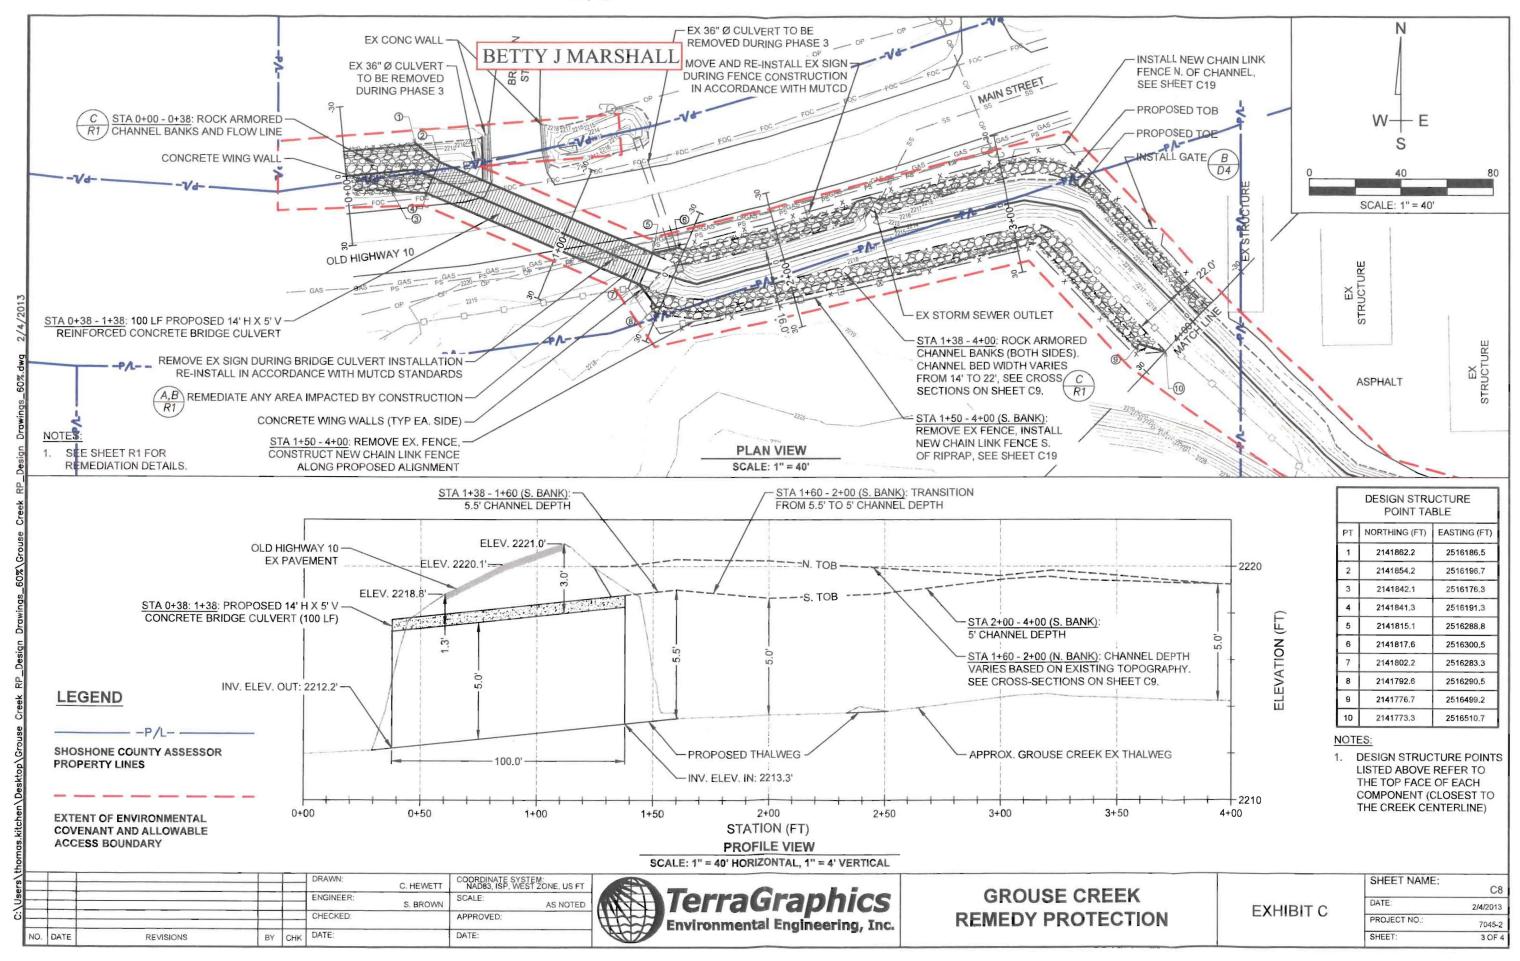

#### **EXHIBIT A**

Legal Description by Hodge & Associates, Inc.
An environmental covenant and an access agreement for construction and maintenance purposes
(Property Reference 1A)

An environmental covenant and an access agreement for construction and maintenance purposes, being located in a portion Government Lot 2, Section 3, Township 48 North, Range 2 East, of the Boise Meridian, City of Smelterville, Shoshone County, Idaho, and being more particularly described as follows:

Commencing at the intersection of the centerline of "K" Street with the centerline of Old U.S. Highway 10 as shown on Record of Survey for the City of Smelterville, by L. Hodge, PE/LS #3003, and filed in 2007 under Instrument #438261, thence along the centerline of said Old U.S. Highway 10, S71°56'12"W, 564.81 feet, to the beginning of a curve to the right, as shown on said Record of Survey, thence departing said centerline, N18°03'47"W, 30.00 feet, to the intersection with the northerly right-of-way of said Old U.S. Highway 10, thence along said northerly right-of-way, 246.98 feet, along a curve to the right, Radius = 924.93 feet, Delta = 15°17'58", Chord = 246.25 feet, and Chord Bearing = S79°35'12"W, to an angle point in said northerly right-of-way, being corner number 3 of that certain parcel of land as set forth in Quitclaim Deed, Instrument # 433596, and being the POINT OF BEGINNING of this covenant and agreement;

Thence continuing along said northerly right-of-way line, being also along the westerly line of said certain parcel, N0°18'41"E, 10.01 feet, to an angle point in said northerly right-of-way line;

Thence departing said northerly right-of-way line, continuing along the westerly line of said certain parcel, N0°18'41"E, 5.40 feet;

Thence departing said westerly line, N85°20'32"E, 142.52 feet;

Thence S4°39'28"E, 8.90 feet, to the intersection with the said northerly right-of-way line;

Thence along said northerly right-of-way line, 144.14 feet, along a curve to the right, Radius = 924.93 feet. Delta = 8°55'45", Chord = 144.00 feet, and Chord Bearing = S82°46'19"W, to the POINT OF BEGINNING of this covenant and agreement.

The above described area contains 2,004 sq. ft., more or less.

ONAL LAND SE SESTINGUIS FREDERING 12724

12724

12724

1278-130

RUSON K. YOUNGE