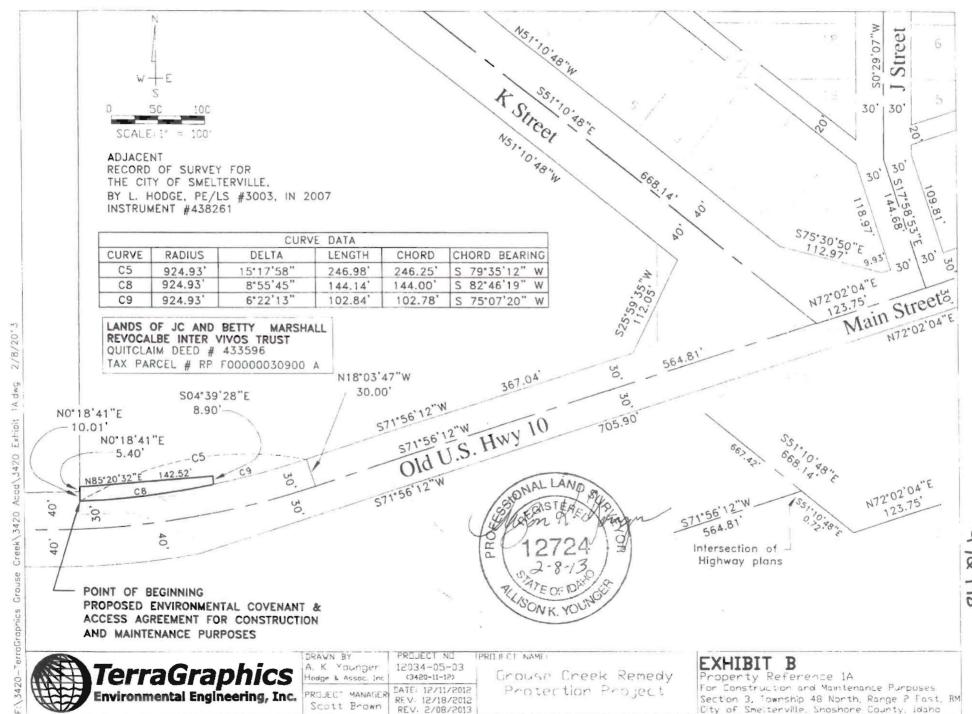

- 1. Access. A right of access is granted to the Department and EPA, their respective contractors and third parties authorized by them for the purpose of the remedy protection work, and as necessary to ensure continued maintenance and repair of the work, as described in Exhibit "C" together with all necessary fixtures and appurtenances "facilities" on, over, across and under the Property described in Exhibit "A" at the location shown on Exhibit "B". Holder, its contractors and third parties authorized by it shall have a perpetual right of access necessary to perform maintenance and repair of facilities constructed under this agreement.
- 2. Activity and Use Limitations. By acceptance and recordation of this instrument, Grantor, and any successors in interest with respect to the Property, are hereby restricted from using the Property, or any portion thereof, now or at any time in the future, in a manner that will materially interfere with or adversely affect the integrity or protectiveness of the remedy protection measures taken on the Property and as described in Exhibit C, unless such use has been expressly approved in writing by the Department.