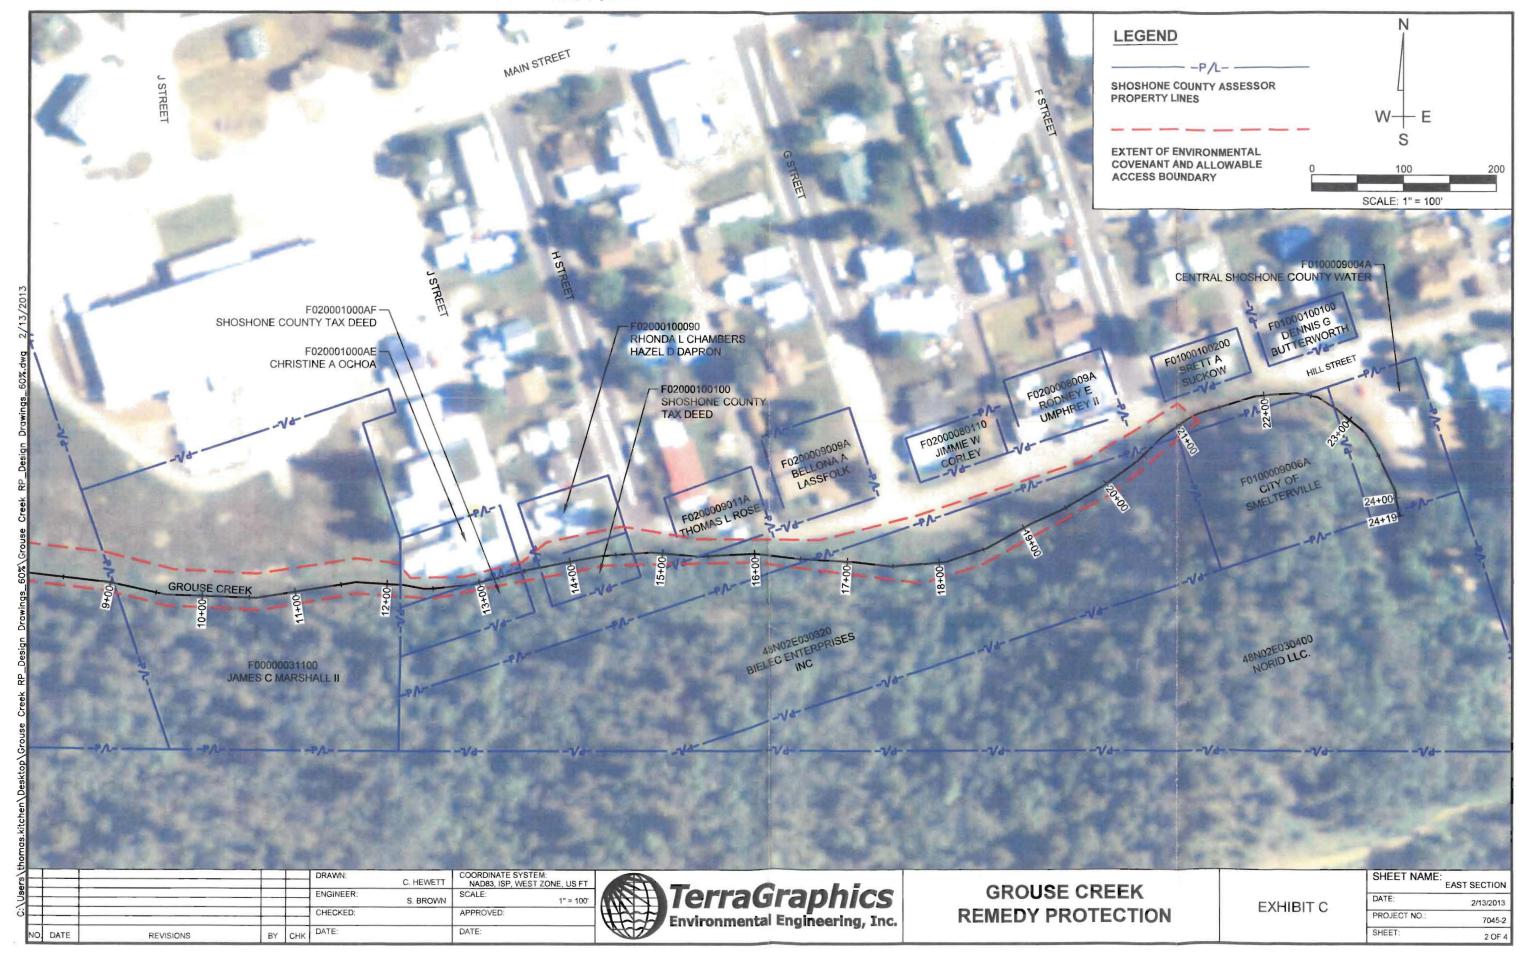

- 1. Access. A right of access is granted to the Department and EPA, their respective contractors and third parties authorized by them for the purpose of the remedy protection work, and as necessary to ensure continued maintenance and repair of the work, as described in Exhibit "C" together with all necessary fixtures and appurtenances "facilities" on, over, across and under the Property described in Exhibit "A" at the location shown on Exhibit "B". Holder, its contractors and third parties authorized by it shall have a perpetual right of access necessary to perform maintenance and repair of facilities constructed under this agreement.
- 2. Activity and Use Limitations. By acceptance and recordation of this instrument, Grantor, and any successors in interest with respect to the Property, are hereby restricted from using the Property, or any portion thereof, now or at any time in the future, in a manner that will materially interfere with or adversely affect the integrity or protectiveness of the remedy protection measures taken on the Property and as described in Exhibit C, unless such use has been expressly approved in writing by the Department.