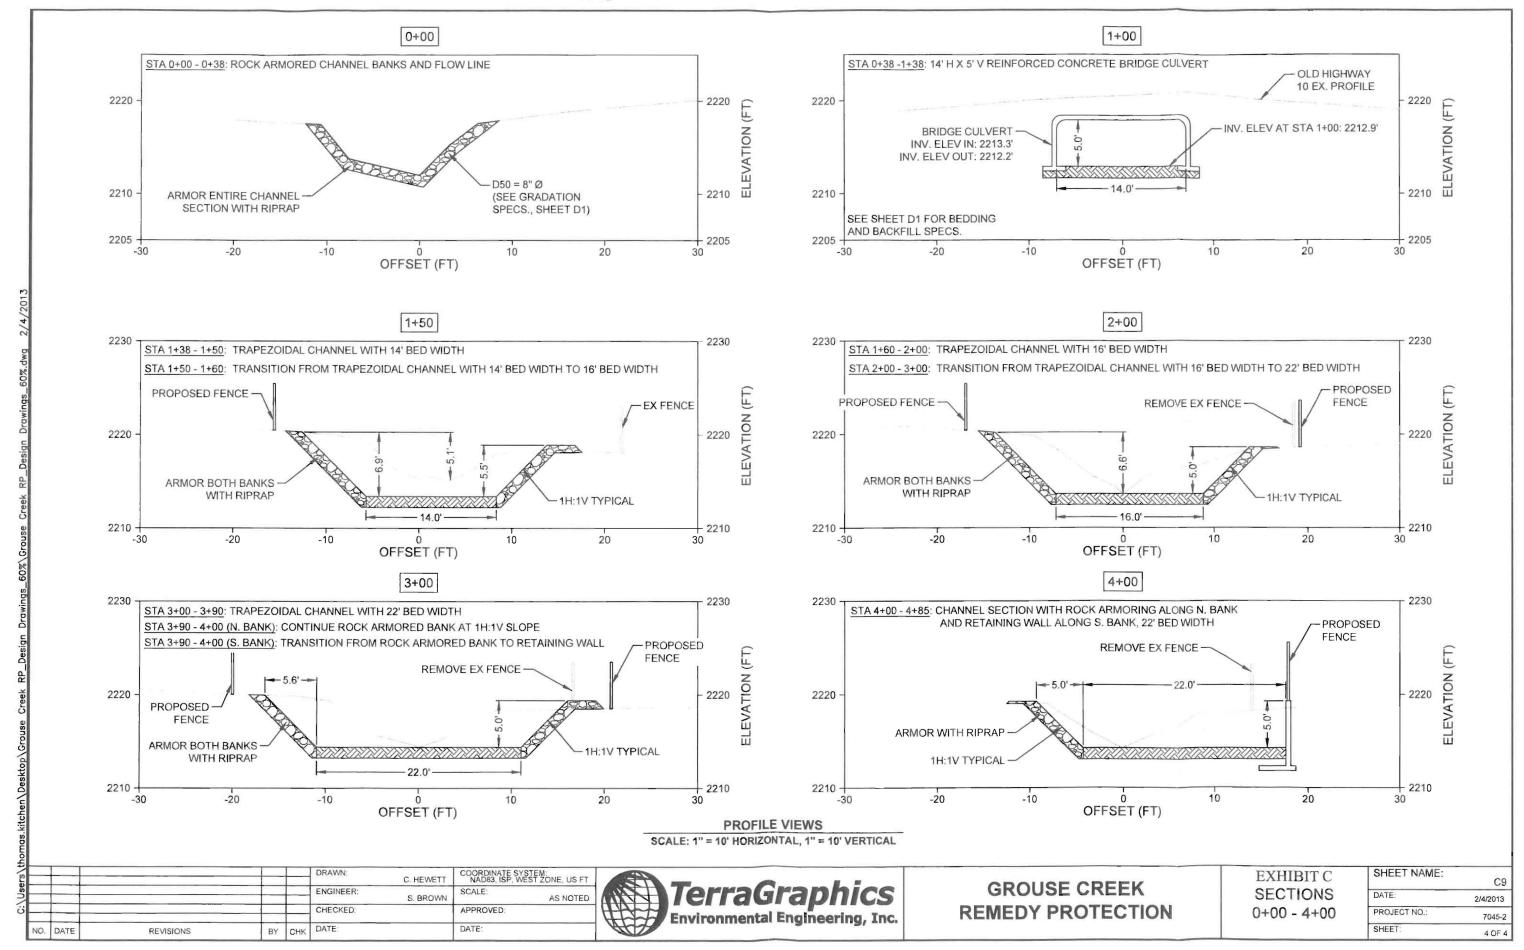

#### **EXHIBIT A**

Legal Description by Hodge & Associates, Inc.
An environmental covenant and an access agreement for construction and maintenance purposes
(Property Reference 1A)

An environmental covenant and an access agreement for construction and maintenance purposes, being located in a portion Government Lot 2, Section 3, Township 48 North, Range 2 East, of the Boise Meridian, City of Smelterville, Shoshone County, Idaho, and being more particularly described as follows:

Commencing at the intersection of the centerline of "K" Street with the centerline of Old U.S. Highway 10 as shown on Record of Survey for the City of Smelterville, by L. Hodge, PE/LS #3003, and filed in 2007 under Instrument #438261, thence along the centerline of said Old U.S. Highway 10, S71°56'12"W, 564.81 feet, to the beginning of a curve to the right, as shown on said Record of Survey, thence departing said centerline, N18°03'47"W, 30.00 feet, to the intersection with the northerly right-of-way of said Old U.S. Highway 10, thence along said northerly right-of-way, 246.98 feet, along a curve to the right, Radius = 924.93 feet, Delta = 15°17'58", Chord = 246.25 feet, and Chord Bearing = S79°35'12"W, to an angle point in said northerly right-of-way, being corner number 3 of that certain parcel of land as set forth in Quitclaim Deed, Instrument # 433596, and being the POINT OF BEGINNING of this covenant and agreement;

Thence continuing along said northerly right-of-way line, being also along the westerly line of said certain parcel, N0°18'41"E, 10.01 feet, to an angle point in said northerly right-of-way line;

Thence departing said northerly right-of-way line, continuing along the westerly line of said certain parcel, N0°18'41"E, 5.40 feet;

Thence departing said westerly line, N85°20'32"E, 142.52 feet;

Thence S4°39'28"E, 8.90 feet, to the intersection with the said northerly right-of-way line;

Thence along said northerly right-of-way line, 144.14 feet, along a curve to the right, Radius = 924.93 feet. Delta = 8°55'45", Chord = 144.00 feet, and Chord Bearing = S82°46'19"W, to the POINT OF BEGINNING of this covenant and agreement.

The above described area contains 2,004 sq. ft., more or less.

ONAL LAND SE SESTINGUIS FREDERING 12724

12724

12724

1278-130

RUSON K. YOUNGE