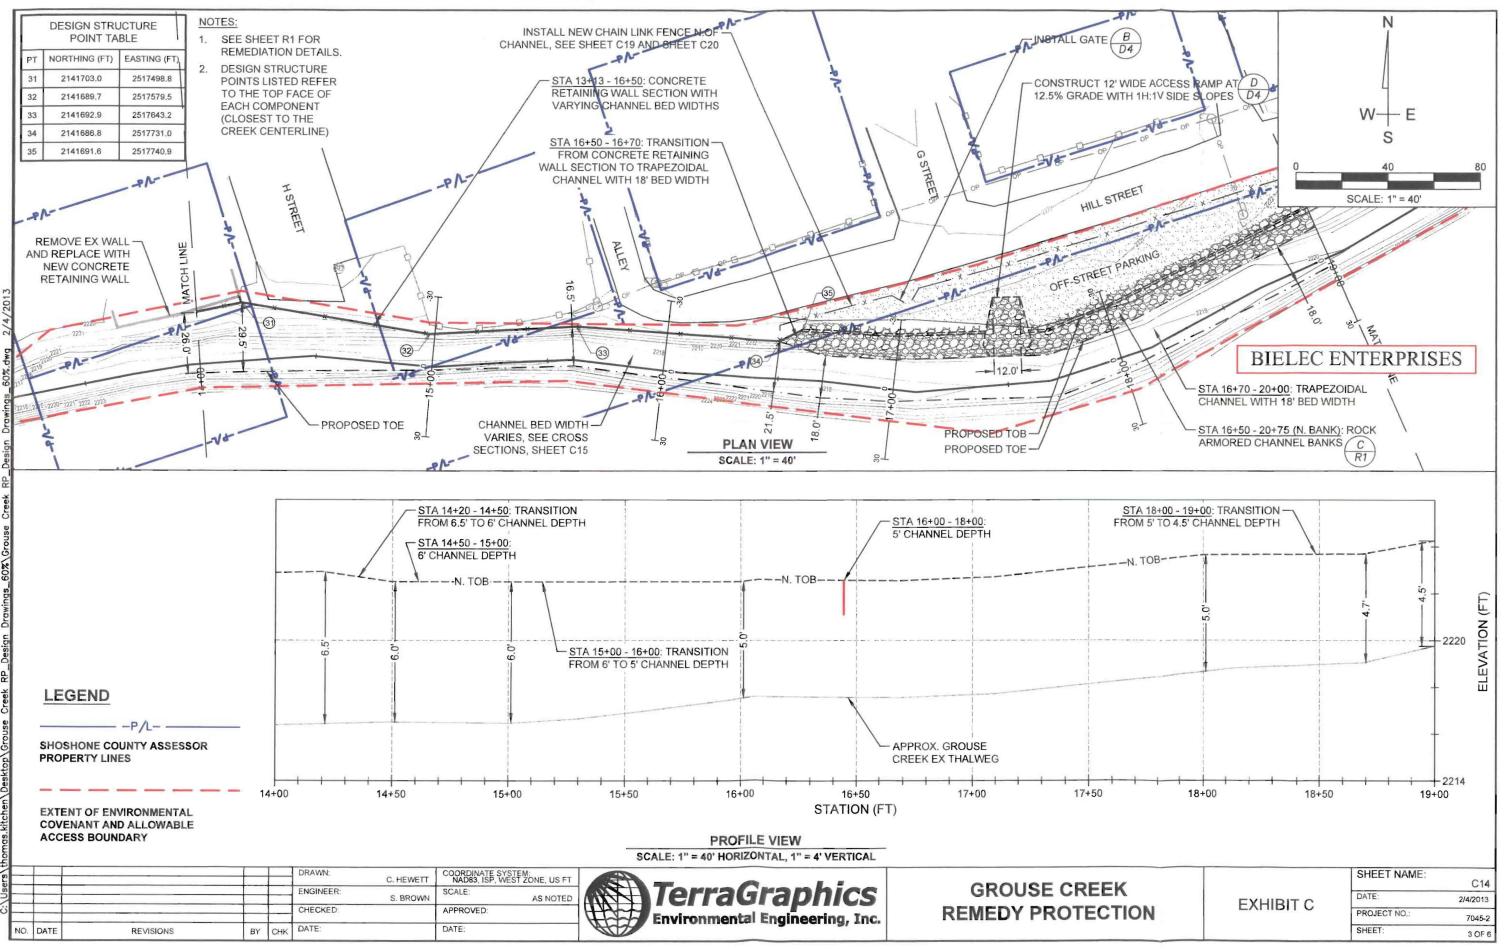

- **1.** Access. A right of access is granted to the Department and EPA, their respective contractors and third parties authorized by them for the purpose of the remedy protection work, and as necessary to ensure continued maintenance and repair of the work, as described in Exhibit "C" together with all necessary fixtures and appurtenances "facilities" on, over, across and under the Property described in Exhibit "A" at the location shown on Exhibit "B". Holder, its contractors and third parties authorized by it shall have a perpetual right of access necessary to perform maintenance and repair of facilities constructed under this agreement.
- 2. <u>Activity and Use Limitations.</u> By acceptance and recordation of this instrument, Grantor, and any successors in interest with respect to the Property, are hereby restricted from using the Property, or any portion thereof, now or at any time in the future, in a manner that will materially interfere with or adversely affect the integrity or protectiveness of the remedy protection measures taken on the Property and as described in Exhibit C, unless such use has been expressly approved in writing by the Department.