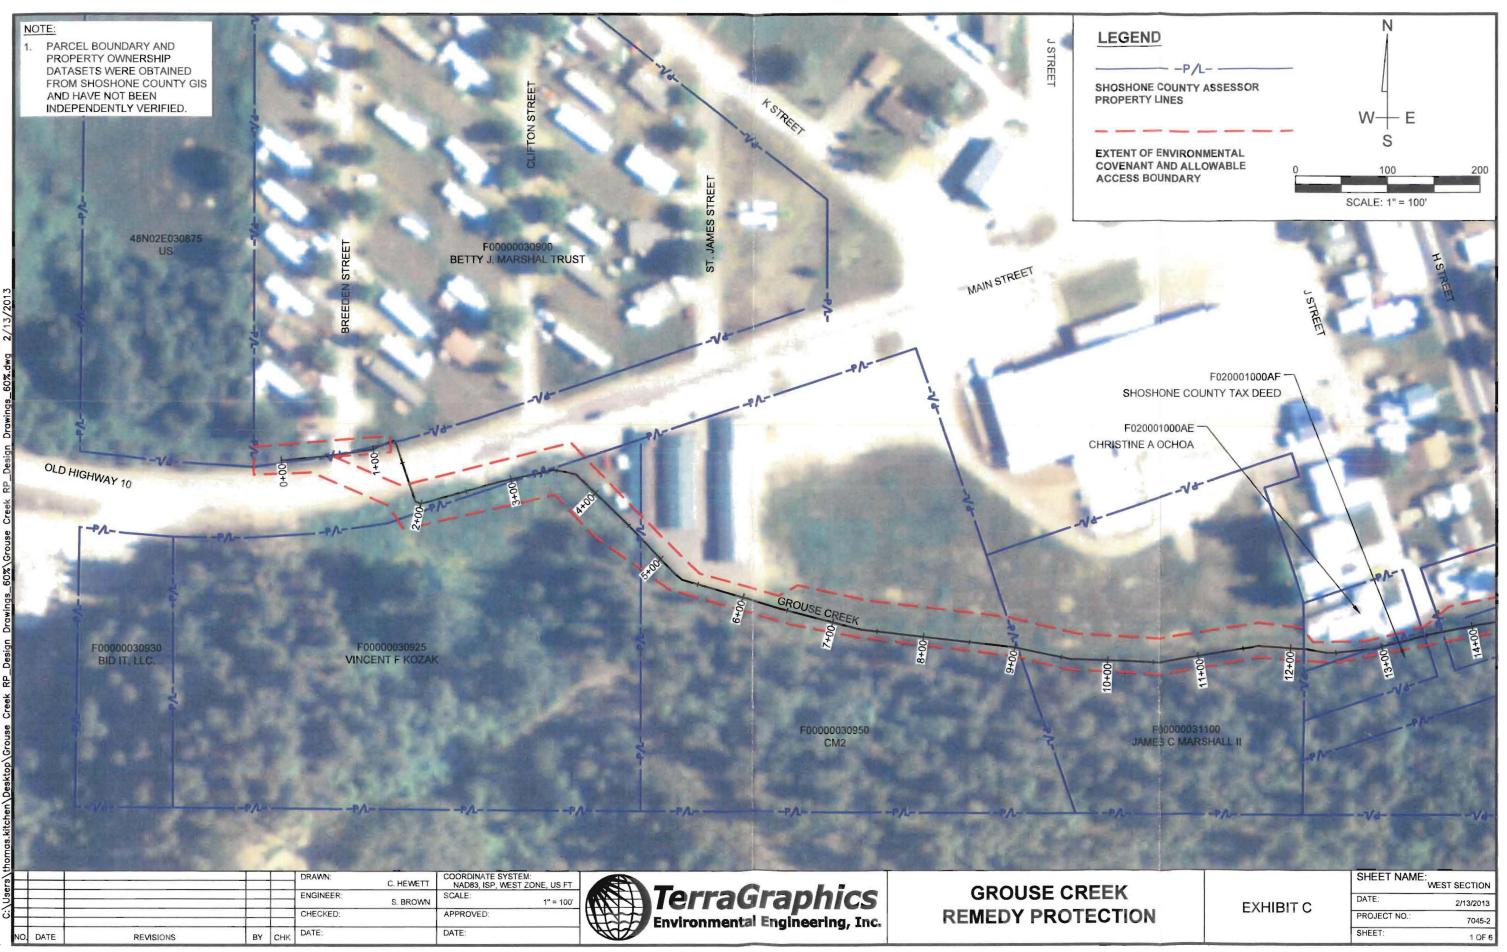

- **1.** Access. A right of access is granted to the Department and EPA, their respective contractors and third parties authorized by them for the purpose of the remedy protection work, and as necessary to ensure continued maintenance and repair of the work, as described in Exhibit "C" together with all necessary fixtures and appurtenances "facilities" on, over, across and under the Property described in Exhibit "A" at the location shown on Exhibit "B". Holder, its contractors and third parties authorized by it shall have a perpetual right of access necessary to perform maintenance and repair of facilities constructed under this agreement.
- 2. <u>Activity and Use Limitations.</u> By acceptance and recordation of this instrument, Grantor, and any successors in interest with respect to the Property, are hereby restricted from using the Property, or any portion thereof, now or at any time in the future, in a manner that will materially interfere with or adversely affect the integrity or protectiveness of the remedy protection measures taken on the Property and as described in Exhibit C, unless such use has been expressly approved in writing by the Department.