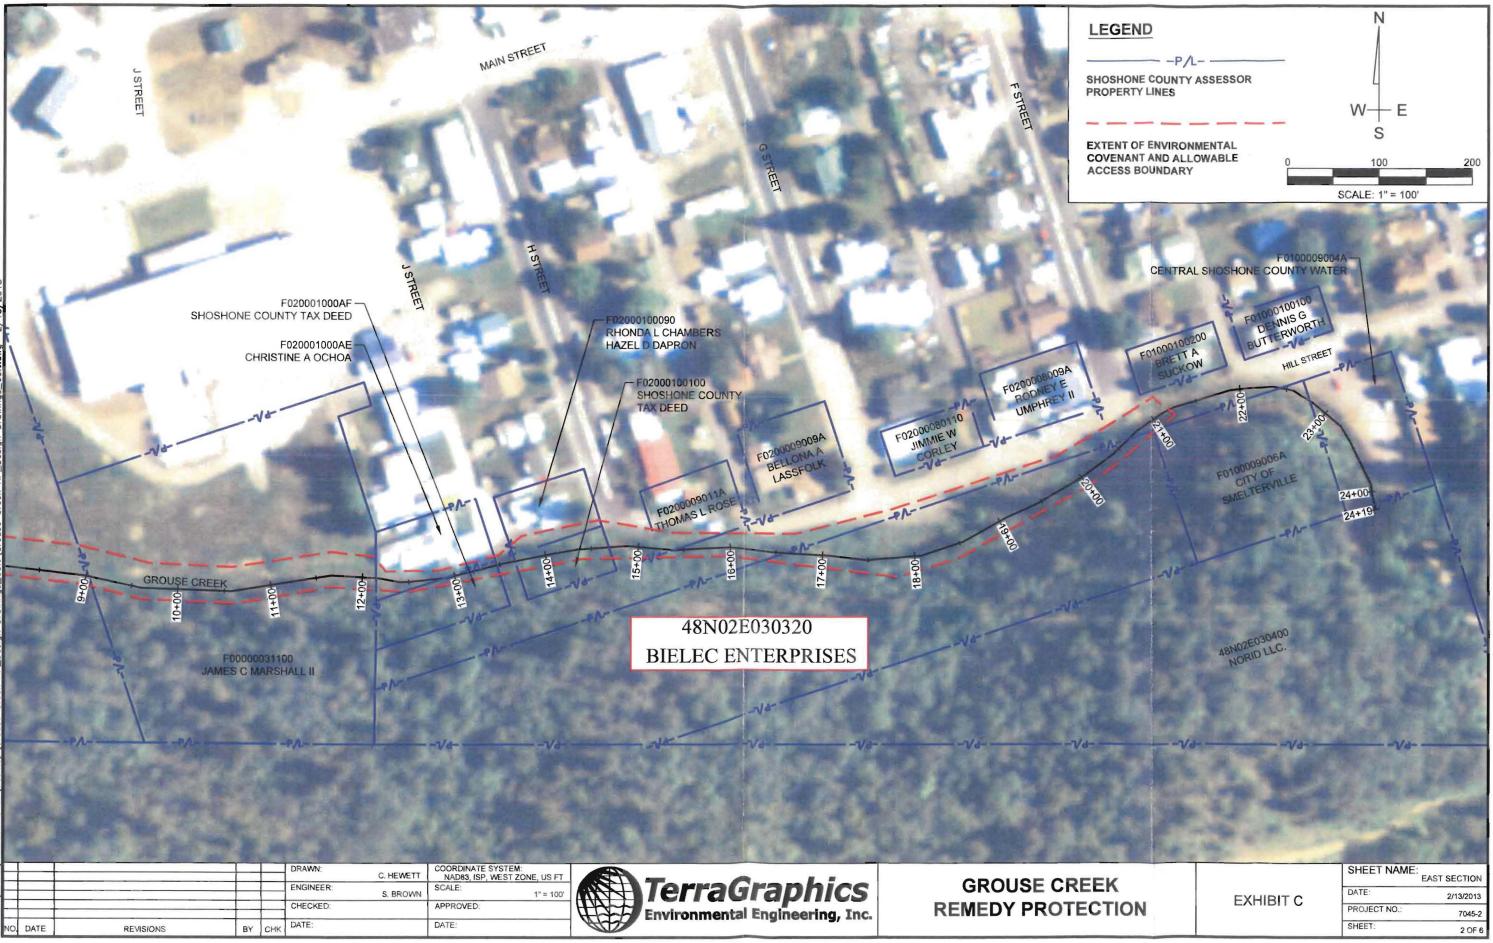

- **1.** Access. A right of access is granted to the Department and EPA, their respective contractors and third parties authorized by them for the purpose of the remedy protection work, and as necessary to ensure continued maintenance and repair of the work, as described in Exhibit "C" together with all necessary fixtures and appurtenances "facilities" on, over, across and under the Property described in Exhibit "A" at the location shown on Exhibit "B". Holder, its contractors and third parties authorized by it shall have a perpetual right of access necessary to perform maintenance and repair of facilities constructed under this agreement.
- 2. <u>Activity and Use Limitations.</u> By acceptance and recordation of this instrument, Grantor, and any successors in interest with respect to the Property, are hereby restricted from using the Property, or any portion thereof, now or at any time in the future, in a manner that will materially interfere with or adversely affect the integrity or protectiveness of the remedy protection measures taken on the Property and as described in Exhibit C, unless such use has been expressly approved in writing by the Department.