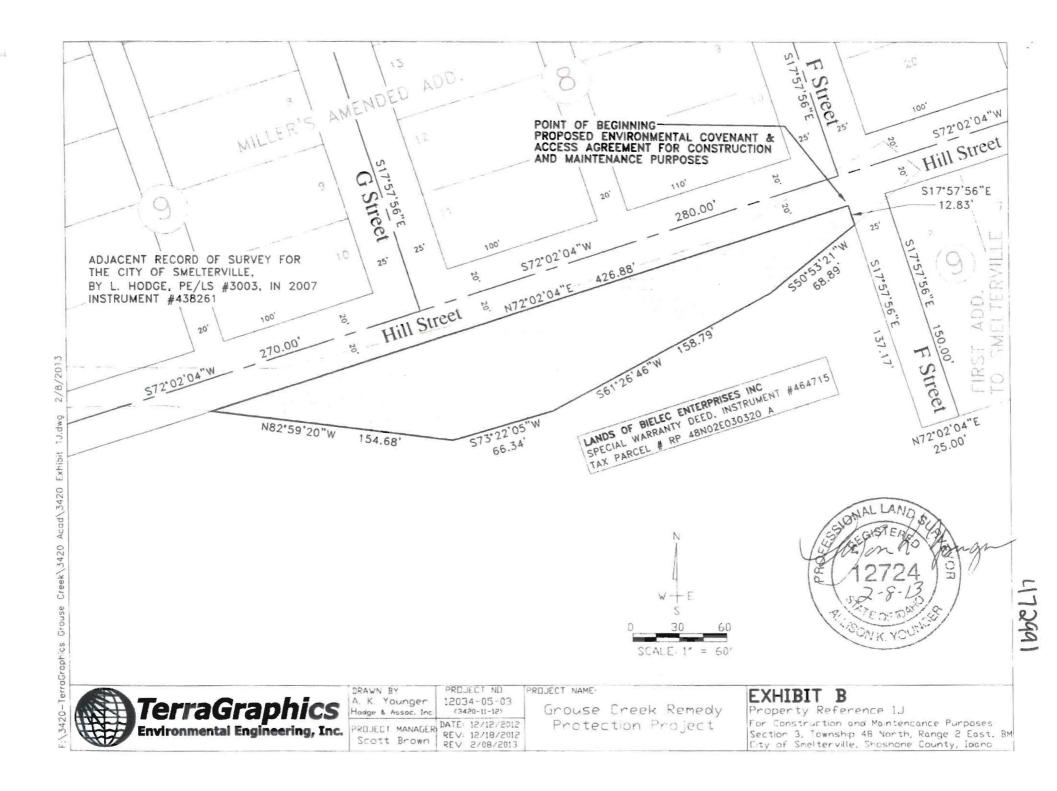

### EXHIBIT A Legal Description by Hodge & Associates, Inc. An environmental covenant and an access agreement for construction and maintenance purposes (Property Reference 1J)

(Property Reference 1J)

An environmental covenant and an access agreement for construction and maintenance purposes, being located in a portion of Government Lot 1, Section 3, Township 48 North, Range 2 East, of the Boise Meridian, City of Smelterville, Shoshone County, Idaho, and being more particularly described as follows:

Beginning at the Northeast Corner of that certain parcel of land described in Special Warranty Deed, Instrument #464715, being the Southwest Corner of the intersection of "F" Street with Hill Street as shown on Record of Survey for the City of Smelterville, by L. Hodge, PE/LS #3003, and filed in 2007 under Instrument #438261, being the POINT OF BEGINNING of this covenant and agreement;

Thence along the easterly line of that certain parcel, being the westerly line of said "F" Street, S17°57'56"E, 12.83 feet;

Thence departing the easterly line of said certain parcel and departing said westerly line of "F" Street, S50°53'21"W, 68.89 feet;

Thence S61°26'46"W, 158.79 feet;

Thence S73°22'05"W, 66.34 feet;

Thence N82°59'20"W, 154.68 feet, to the intersection with the northerly line of said certain parcel being the southerly line of said Hill Street as shown on said Record of Survey;

Thence along said northerly line, N72°02'04"E, 426.88 feet, to the POINT OF BEGINNING of this covenant and agreement.

The above described area contains 18,743 sq. ft., more or less.

F:\3420-TerraGraphics Grouse Creek\3420 Word\3420 Agreement 1J doc Page 1 of 1