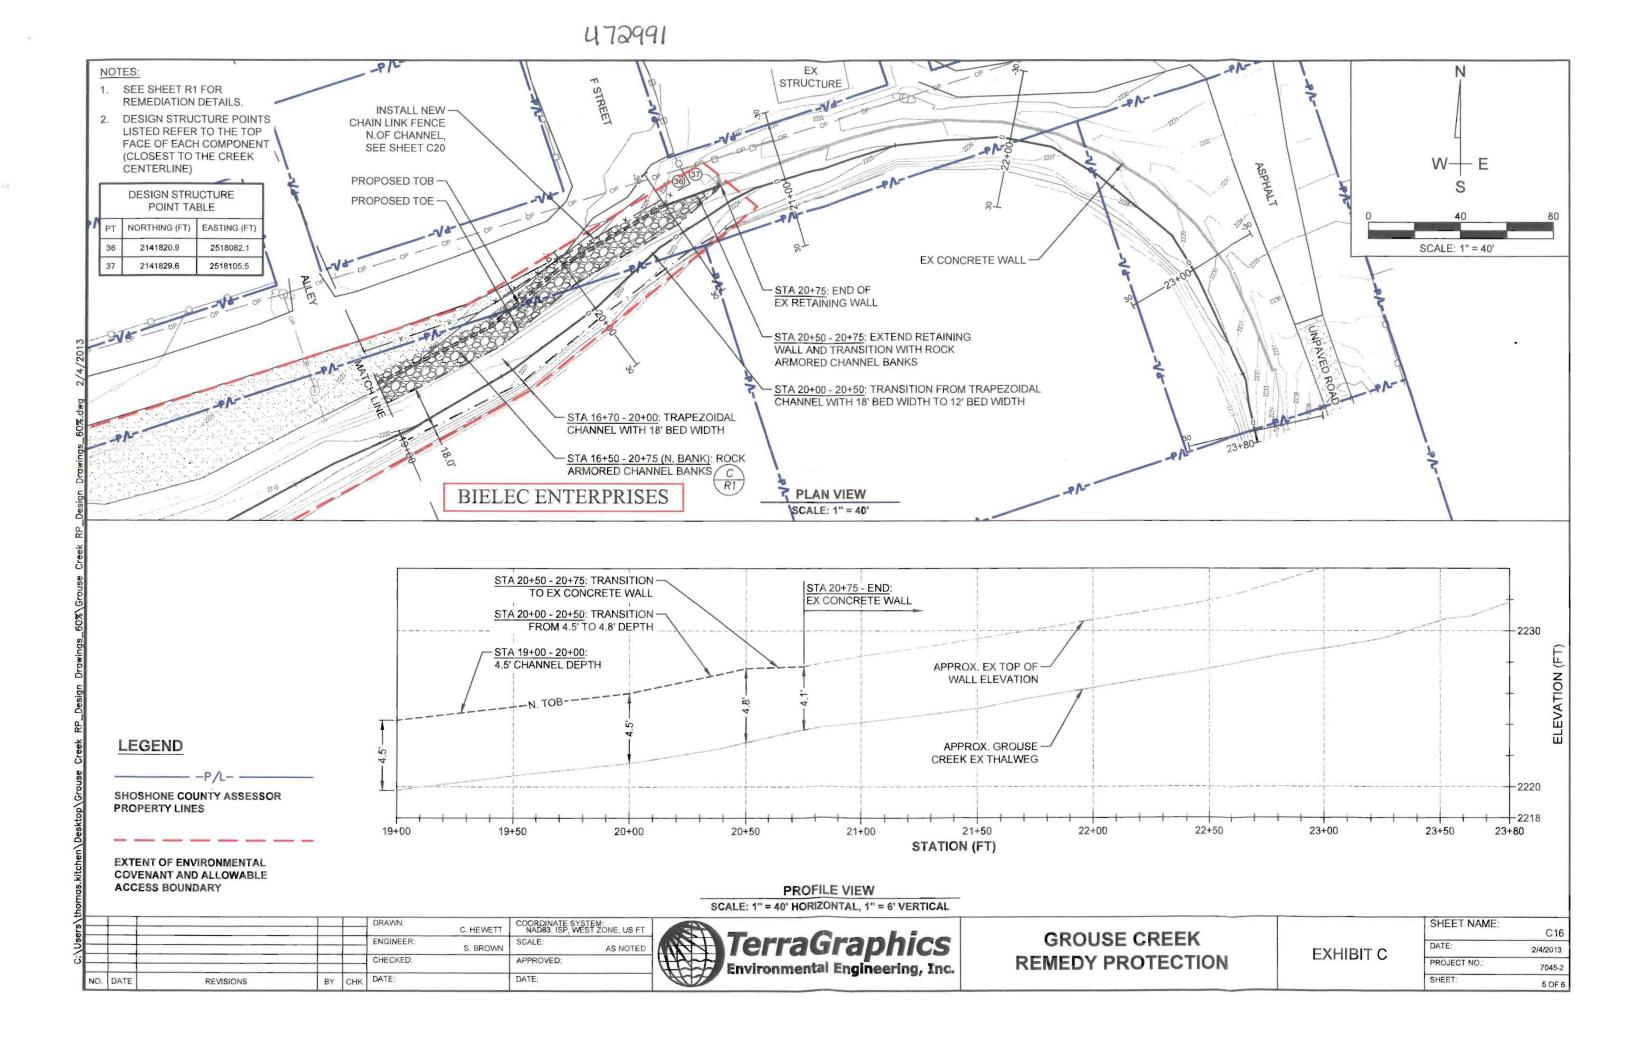

- **1.** Access. A right of access is granted to the Department and EPA, their respective contractors and third parties authorized by them for the purpose of the remedy protection work, and as necessary to ensure continued maintenance and repair of the work, as described in Exhibit "C" together with all necessary fixtures and appurtenances "facilities" on, over, across and under the Property described in Exhibit "A" at the location shown on Exhibit "B". Holder, its contractors and third parties authorized by it shall have a perpetual right of access necessary to perform maintenance and repair of facilities constructed under this agreement.
- 2. <u>Activity and Use Limitations.</u> By acceptance and recordation of this instrument, Grantor, and any successors in interest with respect to the Property, are hereby restricted from using the Property, or any portion thereof, now or at any time in the future, in a manner that will materially interfere with or adversely affect the integrity or protectiveness of the remedy protection measures taken on the Property and as described in Exhibit C, unless such use has been expressly approved in writing by the Department.