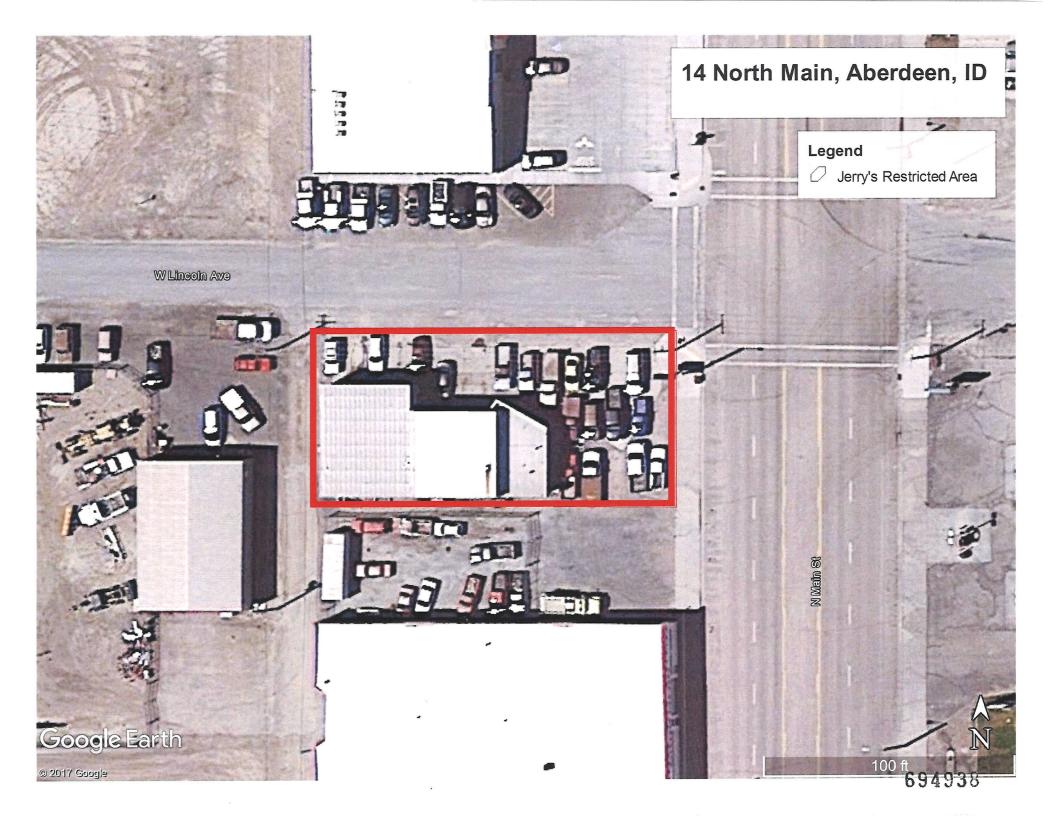

<u>Property.</u> This Environmental Covenant concerns real property located at 17 W Lincoln Avenue, Aberdeen, Idaho, in Bingham County, identified as Parcel Number RP3038800 and legally described in the deed attached hereto and marked as Attachment A (hereafter referred to as "the Property").

## Attachment B Map of Restricted Area