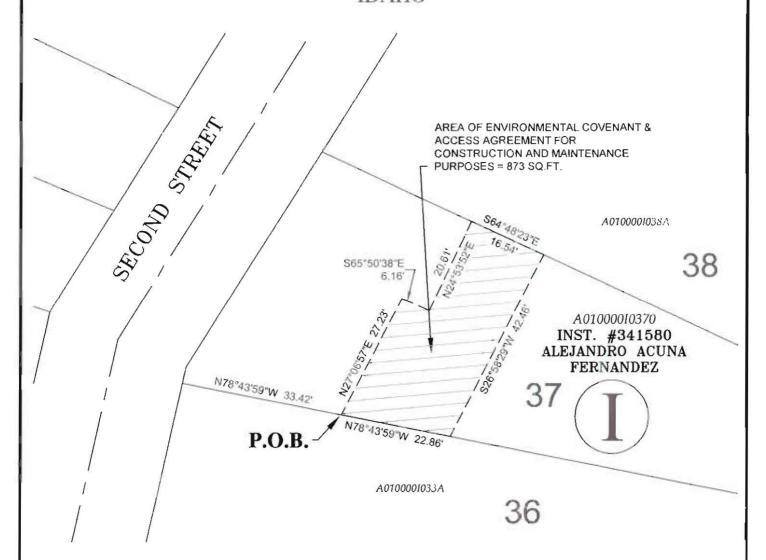

Beginning at a point on the South line of said Lot 37, from which the southwest corner of said Lot bears North 78°43'59" West, 33.42 feet;

- 1. thence North 27°06'57" East, 27.23 feet;
- 2. thence South 65°50'38" East, 6.16 feet;
- 3. thence North 24°53'52" East, 20.61 feet to the North line of said Lot 37;
- 4. thence along said North line, South 64°48'23" East, 16.54;
- 5. thence leaving said North line, South 26°58'29" West, 42.46 feet to said South line of Lot 37;
- 6. thence along said South line, North 78°43'59" West, 22.86 feet to the Point of Beginning.

Contains 873 square feet (0.020 acres), more or less.

Bearings shown hereon are grid bearings based on the Idaho State Plane Coordinate System (West Zone), NAD83 (2011)(Epoch: 2010.00); distances shown are ground.

(Affects Tax Lot A01000010370)

Kenneth Fisher, P.L.S.

Date

487114

## NOTES

THIS EXHIBIT SHOWS THE LOCATION OF AN ENVIRONMENTAL COVENANT & ACCESS AGREEMENT FOR CONSTRUCTION AND MAINTENANCE PURPOSES OF A PORTION OF MILL CREEK FOR REMEDY PROTECTION PURPOSES. THE PROPERTY CONFIGURATIONS ARE BASED UPON DEEDS AND RECORD MAPS, AND ARE SHOWN FOR REFERENCE ONLY. GRID BEARINGS SHOWN ARE BASED ON THE IDAHO STATE PLANE COORDINATE SYSTEM, WEST ZONE, NAD83 (2011)(EPOCH2010); DISTANCES SHOWN ARE GROUND.

|   | DRAWN BY:   |             |
|---|-------------|-------------|
|   |             | KF          |
|   | PROJECT NO. | 16006-02-02 |
| • | DATE.       | 2/29/2016   |

EXHIBIT B

ENVIRONMENTAL COVENANT & ACCESS AGREEMENT FOR CONSTRUCTION AND MAINTENANCE PURPOSES